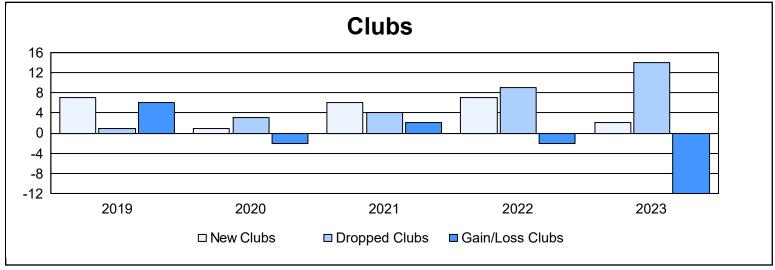

District M 2 As of June 2023 Cumulative

| Year      | New<br>Clubs | Dropped<br>Clubs | Gain/<br>Loss<br>Clubs | New<br>Members | Charter<br>Members | Reinstate<br>Members | Transfer<br>Members | Total<br>Member<br>Added | Total<br>Members<br>Dropped | Gain/<br>Loss<br>Members |
|-----------|--------------|------------------|------------------------|----------------|--------------------|----------------------|---------------------|--------------------------|-----------------------------|--------------------------|
| 2018-2019 | 7            | 1                | 6                      | 152            | 203                | 22                   | 6                   | 383                      | 287                         | 96                       |
| 2019-2020 | 1            | 3                | -2                     | 201            | 44                 | 5                    | 4                   | 254                      | 317                         | -63                      |
| 2020-2021 | 6            | 4                | 2                      | 225            | 141                | 20                   | 6                   | 392                      | 364                         | 28                       |
| 2021-2022 | 7            | 9                | -2                     | 302            | 208                | 18                   | 3                   | 531                      | 489                         | 42                       |
| 2022-2023 | 2            | 14               | -12                    | 67             | 55                 | 43                   | 4                   | 169                      | 503                         | -334                     |
| Average   | 5            | 6                | -2                     | 189            | 130                | 22                   | 5                   | 346                      | 392                         | -46                      |