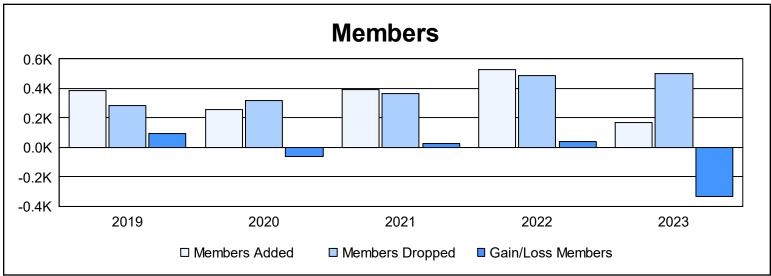

District M 2 As of June 2023 Cumulative

| Year      | New<br>Clubs | Dropped<br>Clubs | Gain/<br>Loss<br>Clubs | New<br>Members | Charter<br>Members | Reinstate<br>Members | Transfer<br>Members | Total<br>Member<br>Added | Total<br>Members<br>Dropped | Gain/<br>Loss<br>Members |
|-----------|--------------|------------------|------------------------|----------------|--------------------|----------------------|---------------------|--------------------------|-----------------------------|--------------------------|
| 2018-2019 | 7            | 1                | 6                      | 152            | 203                | 22                   | 6                   | 383                      | 287                         | 96                       |
| 2019-2020 | 1            | 3                | -2                     | 201            | 44                 | 5                    | 4                   | 254                      | 317                         | -63                      |
| 2020-2021 | 6            | 4                | 2                      | 225            | 141                | 20                   | 6                   | 392                      | 364                         | 28                       |
| 2021-2022 | 7            | 9                | -2                     | 302            | 208                | 18                   | 3                   | 531                      | 489                         | 42                       |
| 2022-2023 | 2            | 14               | -12                    | 67             | 55                 | 43                   | 4                   | 169                      | 503                         | -334                     |
| Average   | 5            | 6                | -2                     | 189            | 130                | 22                   | 5                   | 346                      | 392                         | -46                      |